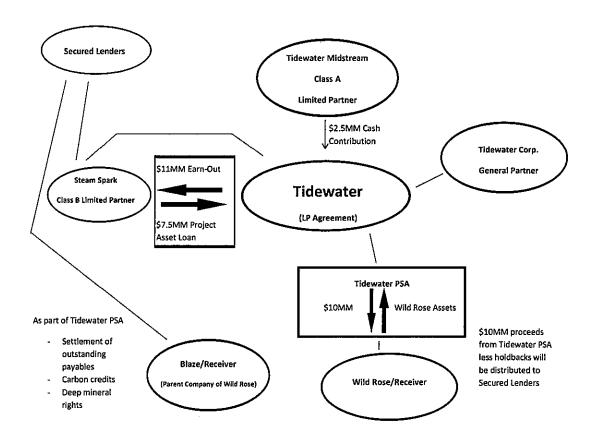

# LP Agreement

37. From a commercial perspective, the LP Agreement is in essence a mechanism to allow for the Earn-out (defined below) to be implemented as between Stream Tribus and the Tidewater Group. The Receiver is not party to the LP Agreement. However, the LP Agreement is relevant to the Tidewater PSA and the overall Proposed Tidewater Transaction as the Earn-out affects the overall recoveries (that would comprise the net purchase price from the Tidewater PSA plus any recoveries under the Earn-out and repayment of the Project Asset Loan) that will be received by the Secured Lenders or related parties to the Secured Lenders (i.e. Stream Tribus).

38. For illustrative purposes the diagram below demonstrates the various entities involved in the Proposed Tidewater Transaction.

39. The Receiver has reviewed the LP Agreement and notes the following major commercial terms relevant to the Debtors estate are as follows:

# Initial Contributions and use of funds

- (a) Initial contributions provided by the limited partners of \$10 million to Tidewater LP funded as follows:
  - \$2.5 million cash contributed by Tidewater Corp. in exchange for 1
     Class A Partnership Units; and

- ii. \$7.5 million loan ("Project Asset Loan") from Stream Tribus, which the Receiver understands is at market rates, in exchange for 1 Class B Partnership Unit and a maximum \$11 million earn-out ("Earn-out") and repayment of the Project Asset Loan; and
- (b) Tidewater LP will utilize the initial contribution to fund the purchase of the Purchased Assets pursuant to the terms of the Tidewater PSA as described above.

### Earn-out

- (c) The Earn-out will be paid by Tidewater LP to Stream Tribus in quarterly installment payments ("Net Profits Consideration"). The quarterly Net Profits Consideration payments are not set amounts but are calculated based on the future profitability of the Tidewater LP. The Net Profits Consideration payments are to be calculated initially as percentage of the net future profits as shown on the Tidewater LP's quarterly unaudited financial statements;
- (d) The Net Profits Consideration payments will continue to be paid until they reach \$11 million in aggregate and then the Earn-out will be considered fully satisfied;
- (e) Given the Net Profits Consideration payments are based on a percentage of the Tidewater LP's profitability, Stream Tribus has operational risk and credit risk associated with collecting the Earn-out. Additionally, the time period that it will take for the full Earn-out to be satisfied is unknown; and

(f) The Receiver notes that \$3 million of the Earn-Out is guaranteed (the "Guaranteed Earn-out"); however, the remaining \$8 million is dependent on future profits being generated and/or operational agreements being reached with third parties. Tidewater Corp. has guaranteed the payment of the \$3 million Guaranteed Earn-out and the \$7.5 million Project Asset Loan.